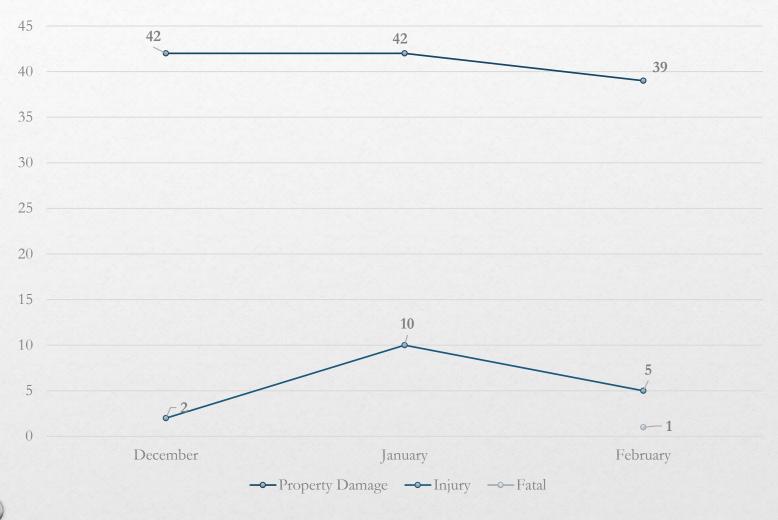

## Accidents

| Calls for Service |                  |                     |                         |    |
|-------------------|------------------|---------------------|-------------------------|----|
| Animal Control    | Code Enforcement | Traffic Enforcement | Total Calls for Service |    |
| 3.                | 5                | 26                  | 17                      | 78 |
|                   |                  |                     |                         |    |
| Citations         |                  |                     |                         |    |
| Animal Control    | Code Enforcement | Traffic Enforcement | Total Citations         |    |
| 1                 | 1                | 1                   | 8                       | 20 |