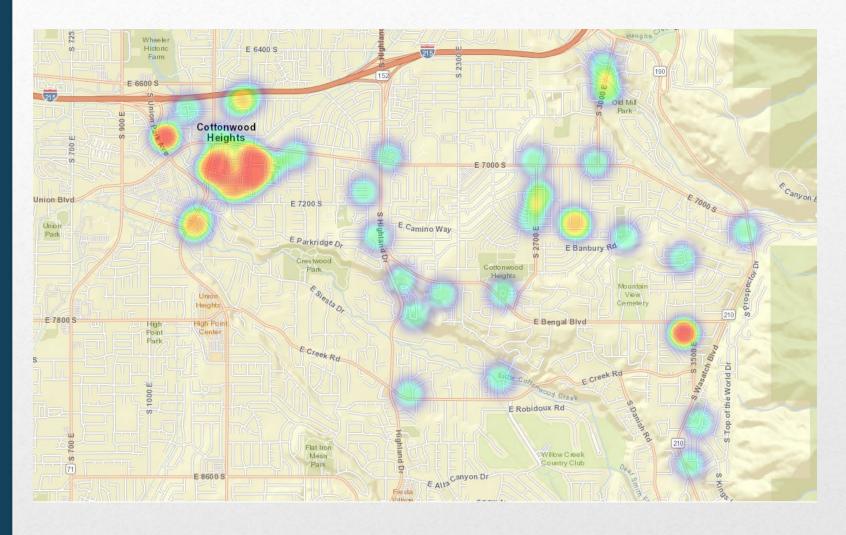

## District 3 Property Crimes February 2024

District 4 Property Crimes February 2024 E 6600 S 190 Cottonwood Heights S Highland Dr E 7000 S 190 S 900 E S-2700 E S 3500 E S Wassach Blvd E Bengal Blvd Little Cottonwood-Creek Highland Dr Dea E 8600 S Little Willow Crook (210) S 2000 E N-Little Collon Wood Rd E 9400 S 209 S Little Cottonwood P