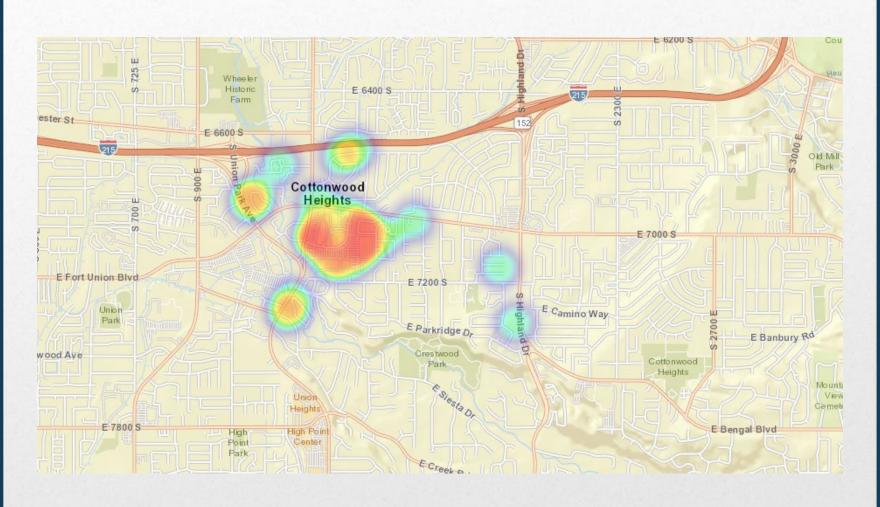

## District 3 Property Crimes February 2024

District 4 Property Crimes February 2024 E 6600 S 190 Cottonwood Heights S Highland Dr E 7000 S 190 S 900 E S-2700 E S 3500 E S Wassach Blvd E Bengal Blvd Little Cottonwood-Creek Highland Dr Dea E 8600 S Little Willow Crook (210) S 2000 E N-Little Collon Wood Rd E 9400 S 209 S Little Cottonwood P