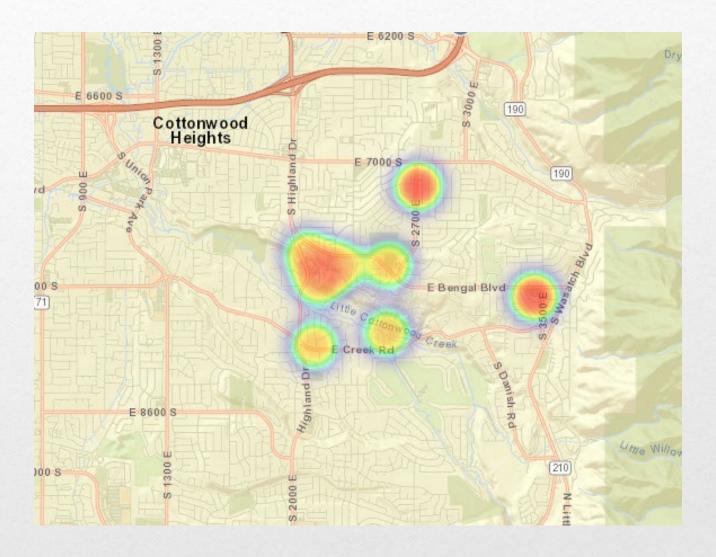

## District 3 Property Crimes February 2024

District 4 Property Crimes February 2024 E 6600 S 190 Cottonwood Heights S Highland Dr E 7000 S 190 S 900 E S-2700 E S 3500 E S Wassach Blvd E Bengal Blvd Little Cottonwood-Creek Highland Dr Dea E 8600 S Little Willow Crook (210) S 2000 E N-Little Collon Wood Rd E 9400 S 209 S Little Cottonwood P