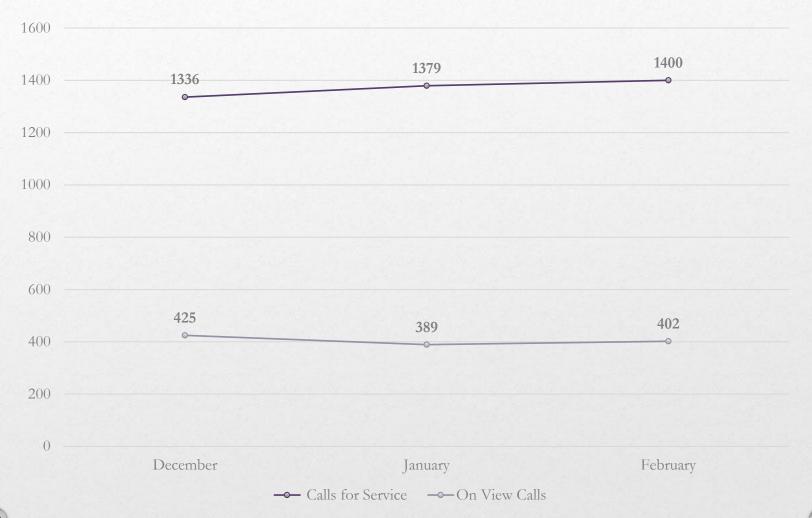

### Calls for Service by District



| Priority | Average of Dispatch Time   | Average of Officer Travel Time   | Average of Total Response Time |
|----------|----------------------------|----------------------------------|--------------------------------|
| rnoncy   | Average of Dispatch fillie | Average of officer fravet fillie | Average of Total Nesponse Time |
|          |                            |                                  |                                |
| 1        | 02:27                      | 03:53                            | 06:20                          |
|          |                            |                                  |                                |
| 2        | 03:08                      | 06:12                            | 09:20