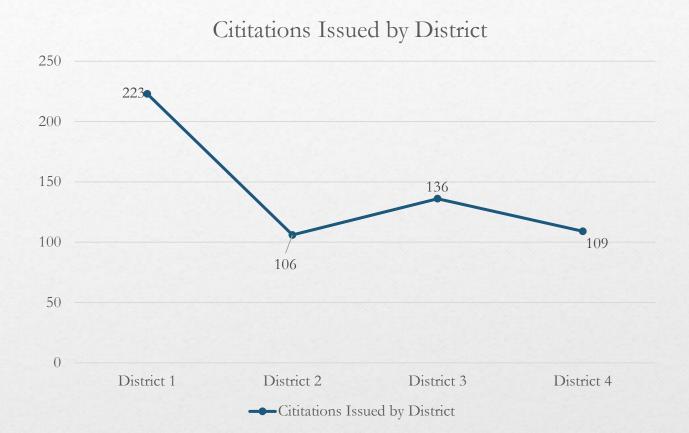

|
|          |                            |                                  |                                |
| 3        | 03:32                      | 05:18                            | 08:51                          |

# February Response Times

### Overall UCR Crime View

|             | February 23 | February 24 |
|-------------|-------------|-------------|
| Homicide    | 0           | 0           |
| Rape        | 0           | 1           |
| Robbery     | 0           | 0           |
| Assault     | 8           | 4           |
| Burglary    | 2           | 2           |
| Theft       | 43          | 35          |
| Stolen Auto | 3           | 2           |
| Total       | 56          | 44          |

## **Arrests**









### **Traffic Citations**





## Accidents





| Calls for Service |                  |                     |                         |    |
|-------------------|------------------|---------------------|-------------------------|----|
| Animal Control    | Code Enforcement | Traffic Enforcement | Total Calls for Service |    |
| 3.                | 5                | 26                  | 17                      | 78 |
|                   |                  |                     |                         |    |
| Citations         |                  |                     |                         |    |
| Animal Control    | Code Enforcement | Traffic Enforcement | Total Citations         |    |
| 1                 | 1                | 1                   | 8                       | 20 |



February 2024

| robradry