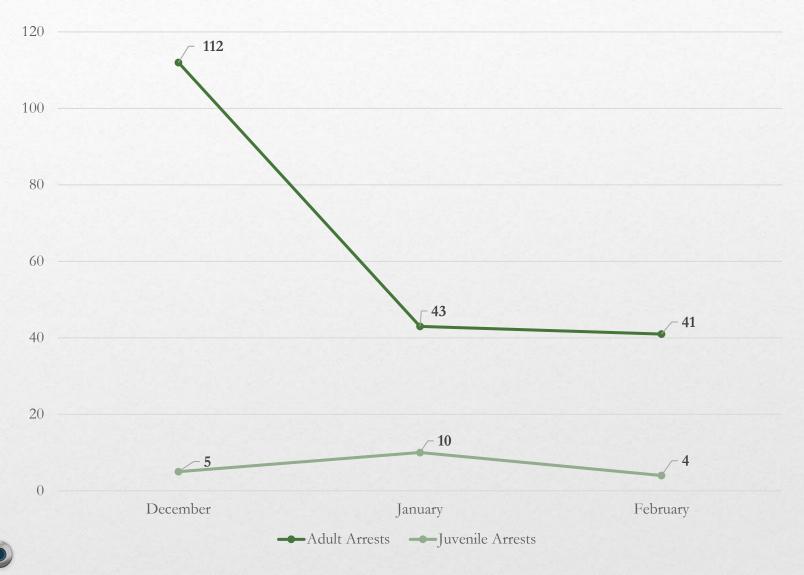

|                                |
|          |                            |                                  |                                |
| 3        | 03:32                      | 05:18                            | 08:51                          |

# February Response Times

### Overall UCR Crime View

|             | February 23 | February 24 |
|-------------|-------------|-------------|
| Homicide    | 0           | 0           |
| Rape        | 0           | 1           |
| Robbery     | 0           | 0           |
| Assault     | 8           | 4           |
| Burglary    | 2           | 2           |
| Theft       | 43          | 35          |
| Stolen Auto | 3           | 2           |
| Total       | 56          | 44          |

## **Arrests**









### **Traffic Citations**





## Accidents





| Calls for Service |                  |                     |                         |    |
|-------------------|------------------|---------------------|-------------------------|----|
| Animal Control    | Code Enforcement | Traffic Enforcement | Total Calls for Service |    |
| 3.                | 5                | 26                  | 17                      | 78 |
|                   |                  |                     |                         |    |
| Citations         |                  |                     |                         |    |
| Animal Control    | Code Enforcement | Traffic Enforcement | Total Citations         |    |
| 1                 | 1                | 1                   | 8