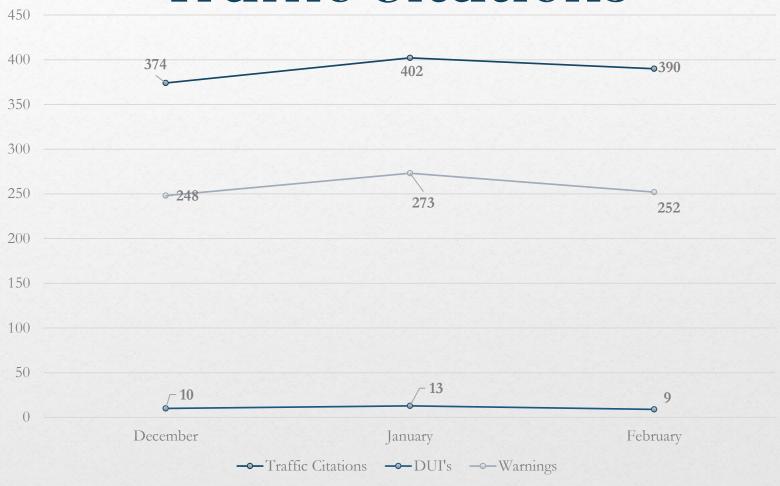

|
|          |                            |                                  |                                |
| 3        | 03:32                      | 05:18                            | 08:51                          |

# February Response Times

### Overall UCR Crime View

|             | February 23 | February 24 |
|-------------|-------------|-------------|
| Homicide    | 0           | 0           |
| Rape        | 0           | 1           |
| Robbery     | 0           | 0           |
| Assault     | 8           | 4           |
| Burglary    | 2           | 2           |
| Theft       | 43          | 35          |
| Stolen Auto | 3           | 2           |
| Total       | 56          | 44          |

## **Arrests**









### **Traffic Citations**





## Accidents





| Calls for Service |                  |                     |                         |    |
|-------------------|------------------|---------------------|-------------------------|----|
| Animal Control    | Code Enforcement | Traffic Enforcement | Total Calls for Service |    |
| 3.                | 5                | 26                  | 17                      | 78 |
|                   |                  |                     |                         |    |
| Citations         |                  |                     |                         |    |
| Animal Control    | Code Enforcement | Traffic Enforcement | Total Citations         |    |
| 1                 | 1                | 1                   | 8                       | 20 |



February 2024

| robrad