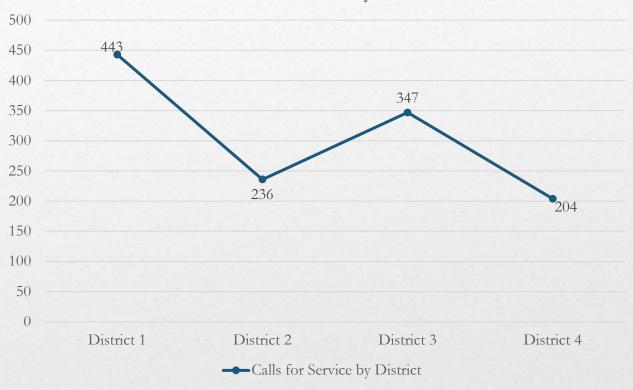

### Calls for Service by District

| Priority | Average of Dispatch Time   | Average of Officer Travel Time   | Average of Total Response Time |
|----------|----------------------------|----------------------------------|--------------------------------|
| rnoncy   | Average of Dispatch fillie | Average of officer fravet fillie | Average of Total Nesponse Time |
|          |                            |                                  |                                |
| 1        | 02:27                      | 03:53                            | 06:20                          |
|          |                            |                                  |                                |
| 2        | 03:08                      | 06:12                            | 09:20                          |
|          |                            |                                  |                                |
|          |                            |                                  |                                |
| 3        | 03:32                      | 05:18                            | 08:51                          |