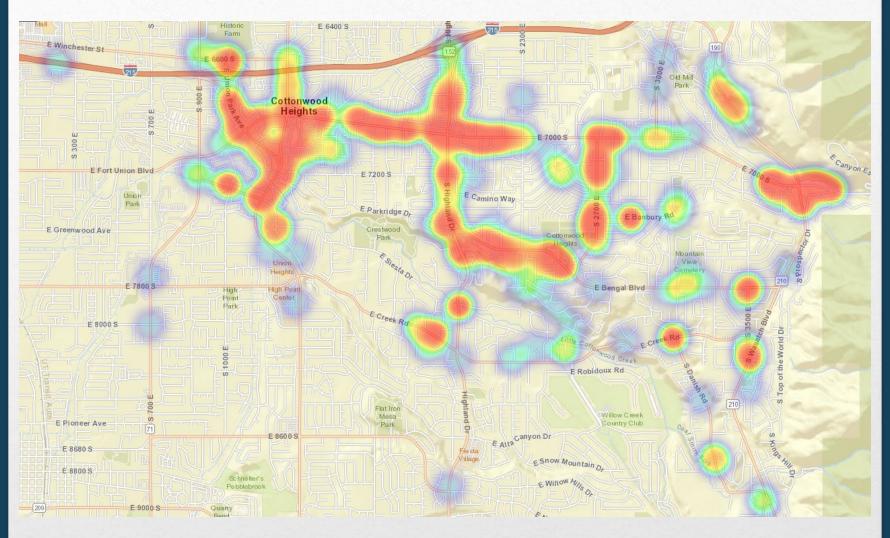

## District 3 Property Crimes February 2024

District 4 Property Crimes February 2024 E 6600 S 190 Cottonwood Heights S Highland Dr E 7000 S 190 S 900 E S-2700 E S 3500 E S Wassach Blvd E Bengal Blvd Little Cottonwood-Creek Highland Dr Dea E 8600 S Little Willow Crook (210) S 2000 E N-Little Collon Wood Rd E 9400 S 209 S Little Cottonwood P