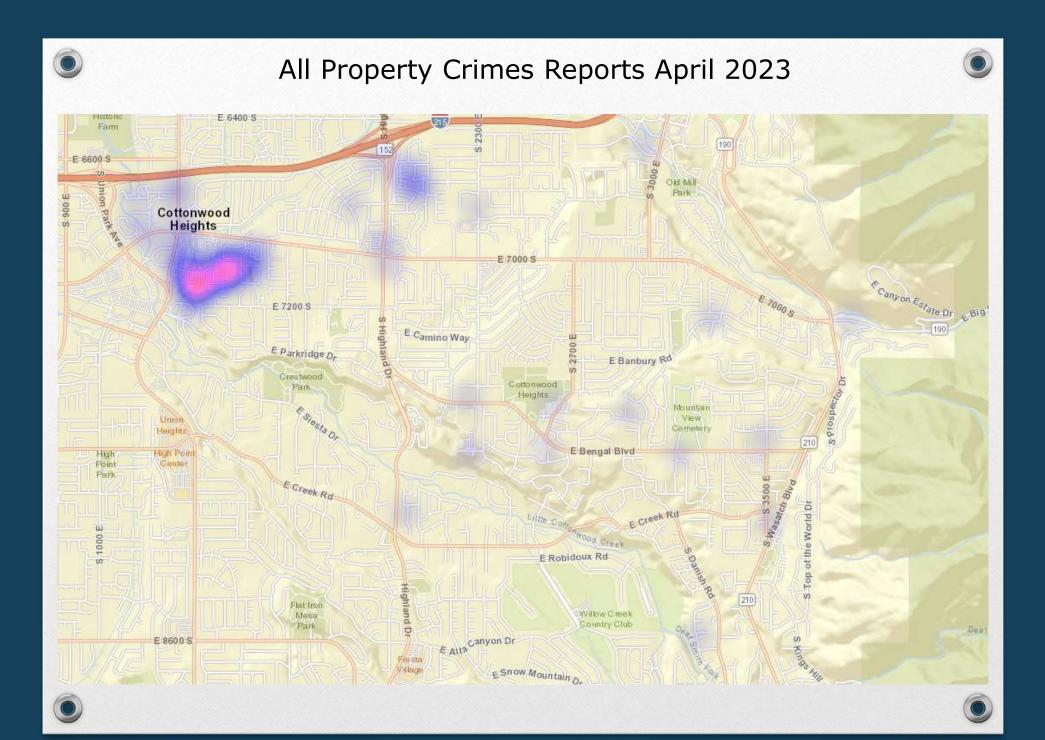

|               |















## Animal Control/ Code Enforcement

| Calls for Service |                  |                     |                         |
|-------------------|------------------|---------------------|-------------------------|
| Animal Control    | Code Enforcement | Traffic Enforcement | Total Calls for Service |
| 52                | 2 8              | 32                  | 92                      |
|                   |                  |                     |                         |
| Citations         |                  |                     |                         |
| Animal Control    | Code Enforcement | Traffic Enforcement | Total Citations         |
| 2                 | 4 0              | 29                  | 33                      |

























### All Citations Issued April 2023







### Shake Out 2023











## 2023 Citizens Academy Graduation





### Sandbag Filling Event St. Thomas Moore & LDS Stake











### ABLE Training Active Bystandership for Law Enforcement

#### The 10 Standards of ABLE

#### ICAUNY ADLE HANNING.

To make ABLE holistic and a catalyst for change, its Board of Advisors developed 10 standards for agency participation:

- Community Support, demonstrated through four letters: two from community organizations, one from the agency leader, and another from the mayor or other government leader
- 2. ABLE Training for all officers, from recruits to command staff, plus annual refresher courses
- 3. Dedicated Coordination by a designated program coordinator who will roll out, promote,