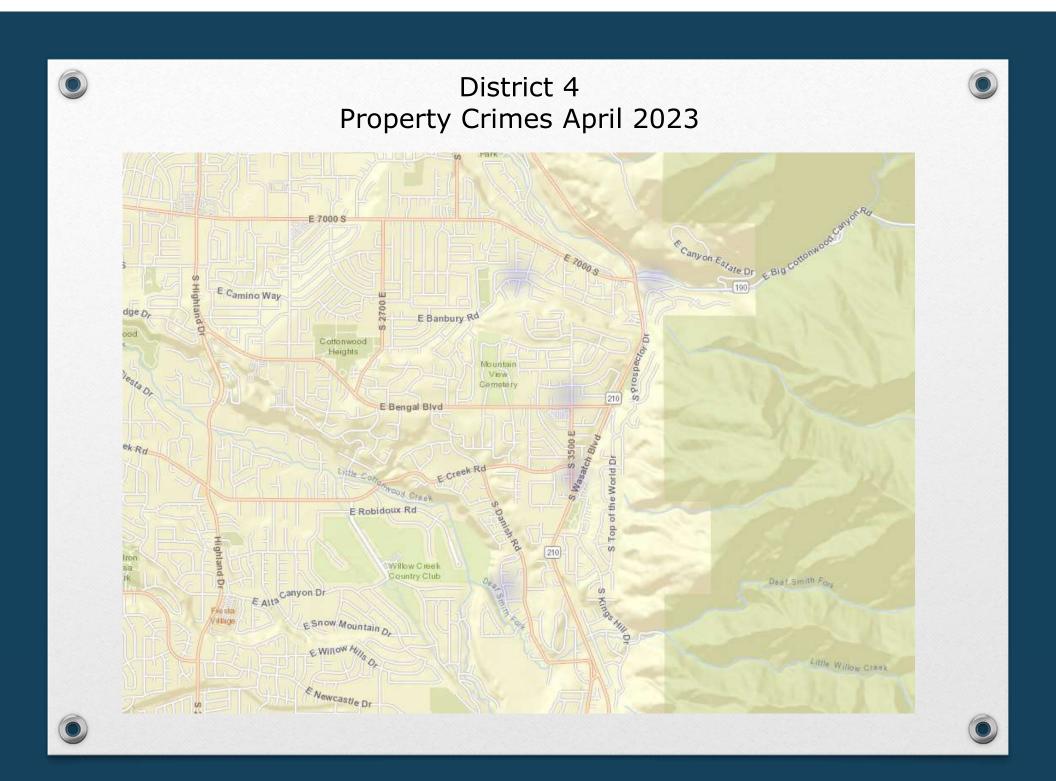

|















## Animal Control/ Code Enforcement

| Calls for Service |                  |                     |                         |
|-------------------|------------------|---------------------|-------------------------|
| Animal Control    | Code Enforcement | Traffic Enforcement | Total Calls for Service |
| 52                | 2 8              | 32                  | 92                      |
|                   |                  |                     |                         |
| Citations         |                  |                     |                         |
| Animal Control    | Code Enforcement | Traffic Enforcement | Total Citations         |
| 2                 | 4 0              | 29                  | 33                      |

























### All Citations Issued April 2023







### Shake Out 2023











## 2023 Citizens Academy Graduation





### Sandbag Filling Event St. Thomas Moore & LDS Stake











### ABLE Training Active Bystandership for Law Enforcement

#### The 10 Standards of ABLE

#### ICAUNY ADLE HANNING.

To make ABLE holistic and a catalyst for change, its Board of Advisors developed 10 standards for agency participation:

- Community Support, demonstrated through four letters: two from community organizations, one from the agency leader, and another from the mayor or other government leader
- 2. ABLE Training for all officers, from recruits to command staff, plus annual refresher courses
- 3. Dedicated Coordination by a designated program coordinator who will roll out, promote, and reinforce th