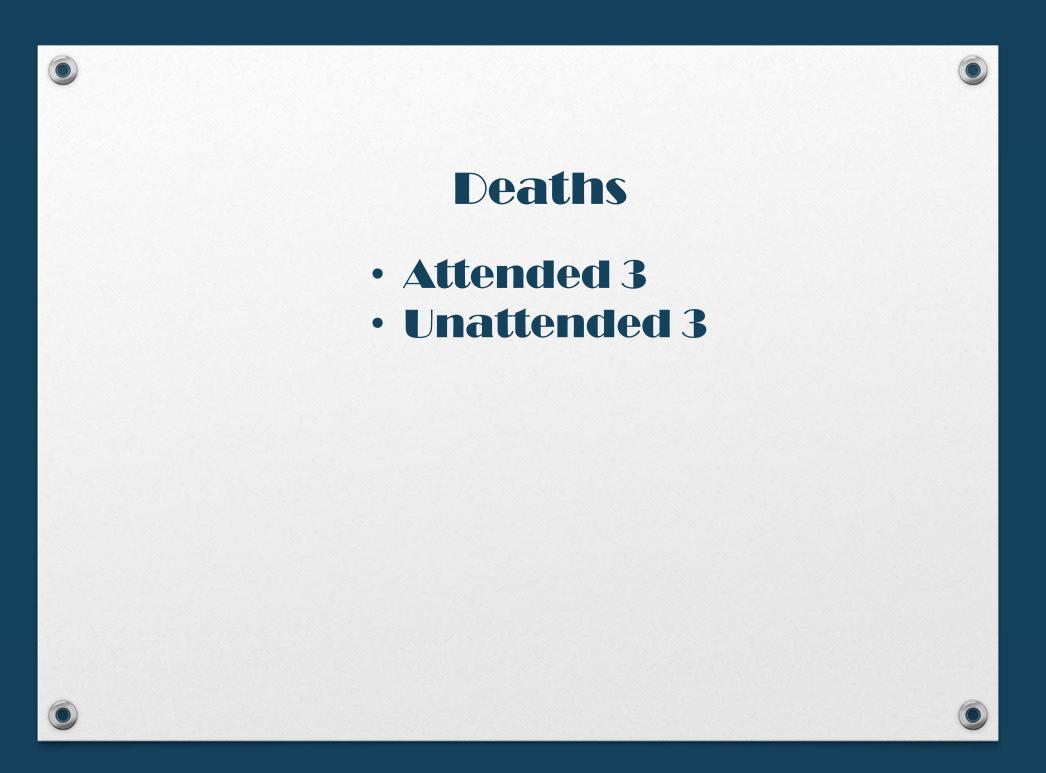

| • Overall UCR Crime View • |          |          |  |  |  |  |  |  |  |  |
|----------------------------|----------|----------|--|--|--|--|--|--|--|--|
|                            | April 22 | April 23 |  |  |  |  |  |  |  |  |
| Homicide                   | 0        | 0        |  |  |  |  |  |  |  |  |
| Rape                       | 2        | 0        |  |  |  |  |  |  |  |  |
| Robbery                    | 0        | 0        |  |  |  |  |  |  |  |  |
| Assault                    | 12       | 4        |  |  |  |  |  |  |  |  |
| Burglary                   | 4        | 0        |  |  |  |  |  |  |  |  |
| Theft                      | 42       | 40       |  |  |  |  |  |  |  |  |
| Stolen Auto                | 4        | 3        |  |  |  |  |  |  |  |  |
| Total                      | 64       | 47       |  |  |  |  |  |  |  |  |