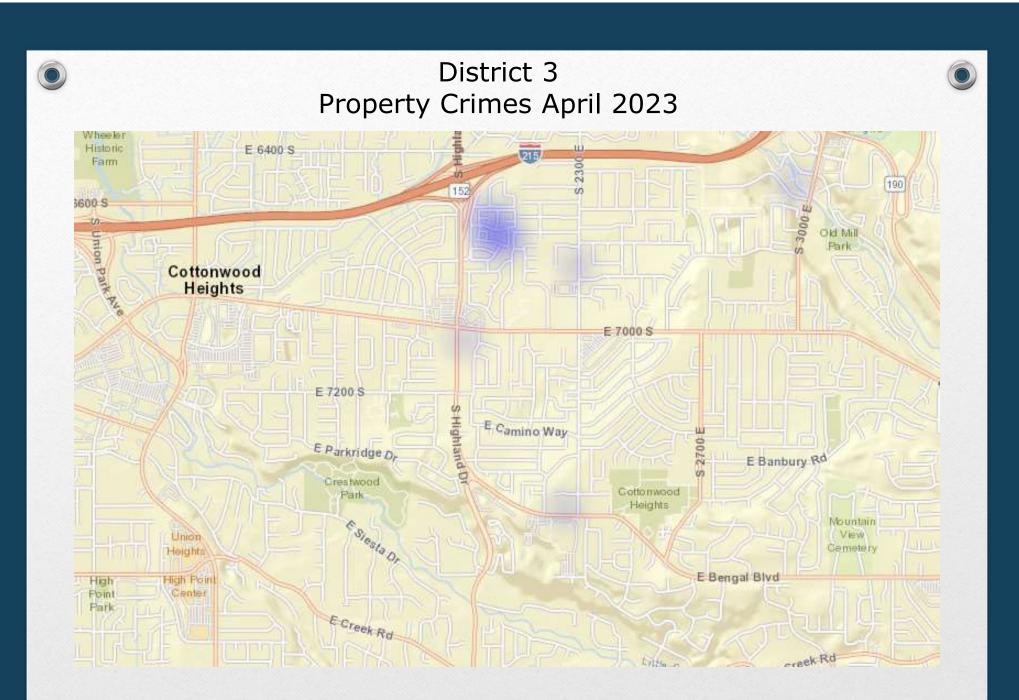

|               |















## Animal Control/ Code Enforcement

| Calls for Service |                  |                     |                         |
|-------------------|------------------|---------------------|-------------------------|
| Animal Control    | Code Enforcement | Traffic Enforcement | Total Calls for Service |
| 52                | 2 8              | 32                  | 92                      |
|                   |                  |                     |                         |
| Citations         |                  |                     |                         |
| Animal Control    | Code Enforcement | Traffic Enforcement | Total Citations         |
| 2                 | 4 0              | 29                  | 33                      |

























### All Citations Issued April 2023







### Shake Out 2023











## 2023 Citizens Academy Graduation





### Sandbag Filling Event St. Thomas Moore & LDS Stake











### ABLE Training Active Bystandership for Law Enforcement

#### The 10 Standards of ABLE

#### ICAUNY ADLE HANNING.

To make ABLE holistic and a catalyst for change, its Board of Advisors developed 10 standards for agency participation:

- Community Support, demonstrated through four letters: two from community organizations, one from the agency leader, and another from the mayor or other government leader
- 2. ABLE Training for all officers, from recruits to command staff, plus annual refresher courses
- 3. Dedicated Coordination by a designated program coordinator who will roll out, promote, and reinfo