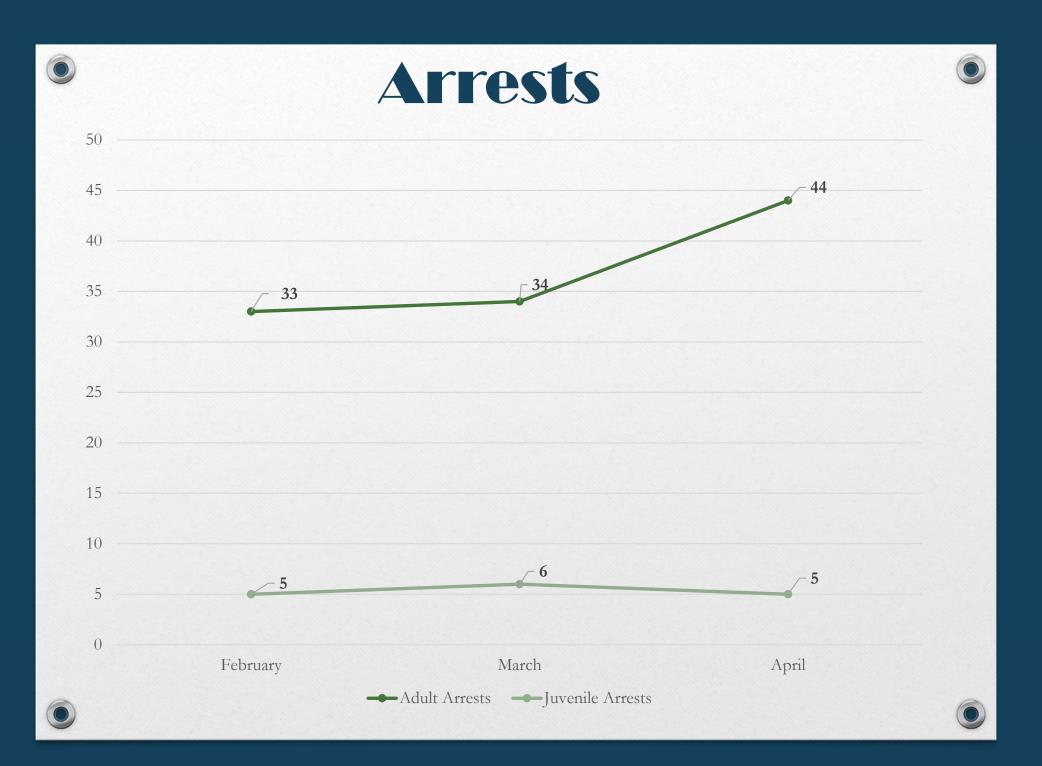

## Animal Control/ Code Enforcement

| Calls for Service |                  |                     |                         |
|-------------------|------------------|---------------------|-------------------------|
| Animal Control    | Code Enforcement | Traffic Enforcement | Total Calls for Service |
| 52                | 2 8              | 32                  | 92                      |
|                   |                  |                     |                         |
| Citations         |                  |                     |                         |
| Animal Control    | Code Enforcement | Traffic Enforcement | Total Citations         |
| 2                 | 4 0              | 29                  | 33                      |