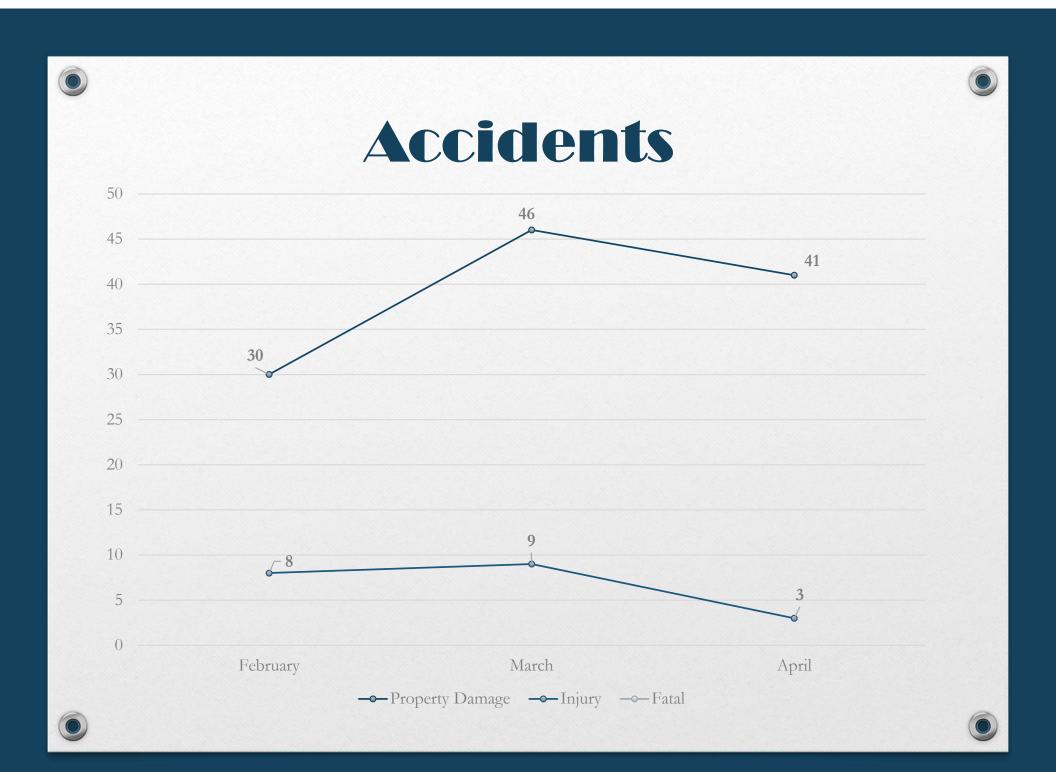

| 220 | 151 | 202 | 166 |     |          |     |     | 2           |     |     |          | 739  | 32.42           | 2367          | 2638          |
| IL CONTRACTOR DE LA CON | 40  |     |     | 0   |     |          |     |     |             |     |     |          |      | 20.75           | 445           |               |















## Animal Control/ Code Enforcement

| Calls for Service |                  |                     |                         |
|-------------------|------------------|---------------------|-------------------------|
| Animal Control    | Code Enforcement | Traffic Enforcement | Total Calls for Service |
| 52                | 2 8              | 32                  | 92                      |
|                   |                  |                     |                         |
| Citations         |                  |                     |                         |
| Animal Control    | Code Enforcement | Traffic Enforcement | Total Citations         |
| 2                 | 4 0              | 29                  | 33                      |

























### All Citations Is