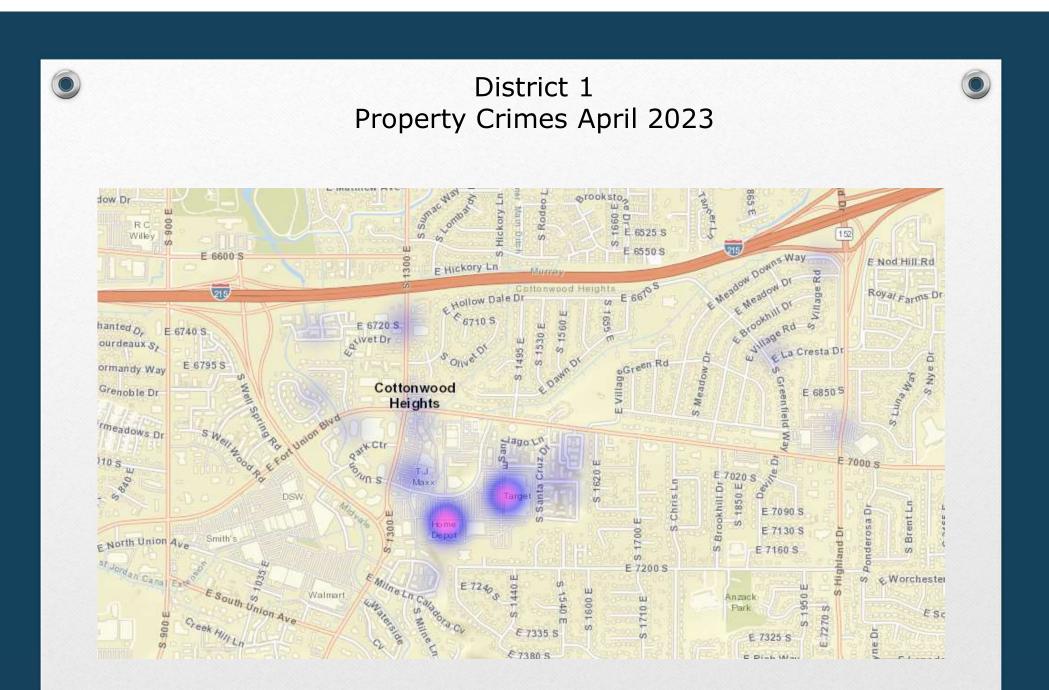

|               |















## Animal Control/ Code Enforcement

| Calls for Service |                  |                     |                         |
|-------------------|------------------|---------------------|-------------------------|
| Animal Control    | Code Enforcement | Traffic Enforcement | Total Calls for Service |
| 52                | 2 8              | 32                  | 92                      |
|                   |                  |                     |                         |
| Citations         |                  |                     |                         |
| Animal Control    | Code Enforcement | Traffic Enforcement | Total Citations         |
| 2                 | 4 0              | 29                  | 33                      |

























### All Citations Issued April 2023







### Shake Out 2023











## 2023 Citizens Academy Graduation





### Sandbag Filling Event St. Thomas Moore & LDS Stake











### ABLE Training Active Bystandership for Law Enforcement

#### The 10 Standards of ABLE

#### ICAUNY ADLE HANNING.

To make ABLE holistic and a catalyst for change, its Board of Advisors developed 10 standards for agency participation:

- Community Support, demonstrated through four letters: two from community organizations, one from the agency leader, and another from the mayor or other government leader
- 2. ABLE Training for all officers, from recruits to command staff, plus annual refresher courses
- 3. Dedicated Coordination by a designated program coordinator who will roll out, promote, an