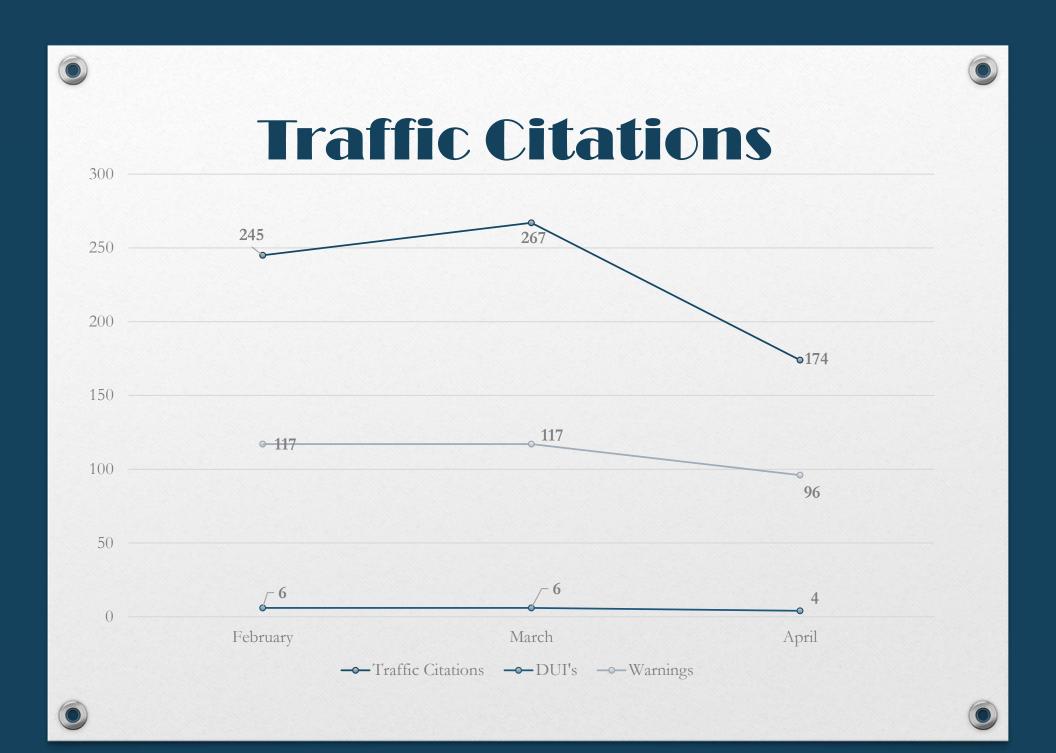

| 220 | 151 | 202 | 166 |     |          |     |     | 2           |     |     |          | 739  | 32.42           | 2367          | 2638          |
| IL CONTRACTOR DE LA CON | 40  |     |     | 0   |     |          |     |     |             |     |     |          |      | 20.75           | 445           |               |















## Animal Control/ Code Enforcement

| Calls for Service |                  |                     |                         |
|-------------------|------------------|---------------------|-------------------------|
| Animal Control    | Code Enforcement | Traffic Enforcement | Total Calls for Service |
| 52                | 2 8              | 32                  | 92                      |
|                   |                  |                     |                         |
| Citations         |                  |                     |                         |
| Animal Control    | Code Enforcement | Traffic Enforcement | Total Citations         |
| 2                 | 4 0              | 29                  | 33                      |

























### All Cita