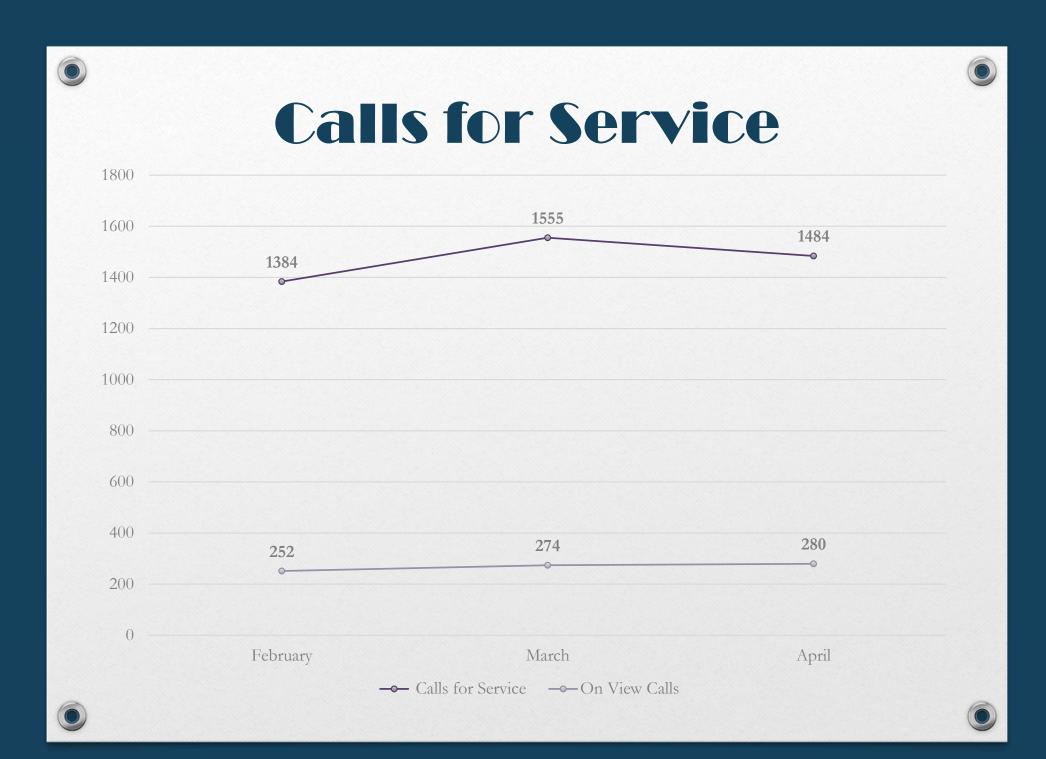

## April 2023 Statistical Report













| Priority | Average of Dispatch Time | Average of Officer Travel Time | Average of Total Response Time |
|----------|--------------------------|--------------------------------|--------------------------------|
|          |                          |                                |                                |
| 1        | 02:47                    | 03:28                          | 06:15                          |
|          |                          |                                |                                |
| 2        | 04:10                    | 04:18                          | 08:28                          |
|          |                          |                                |                                |
| 3        | 04:16                    | 04:42