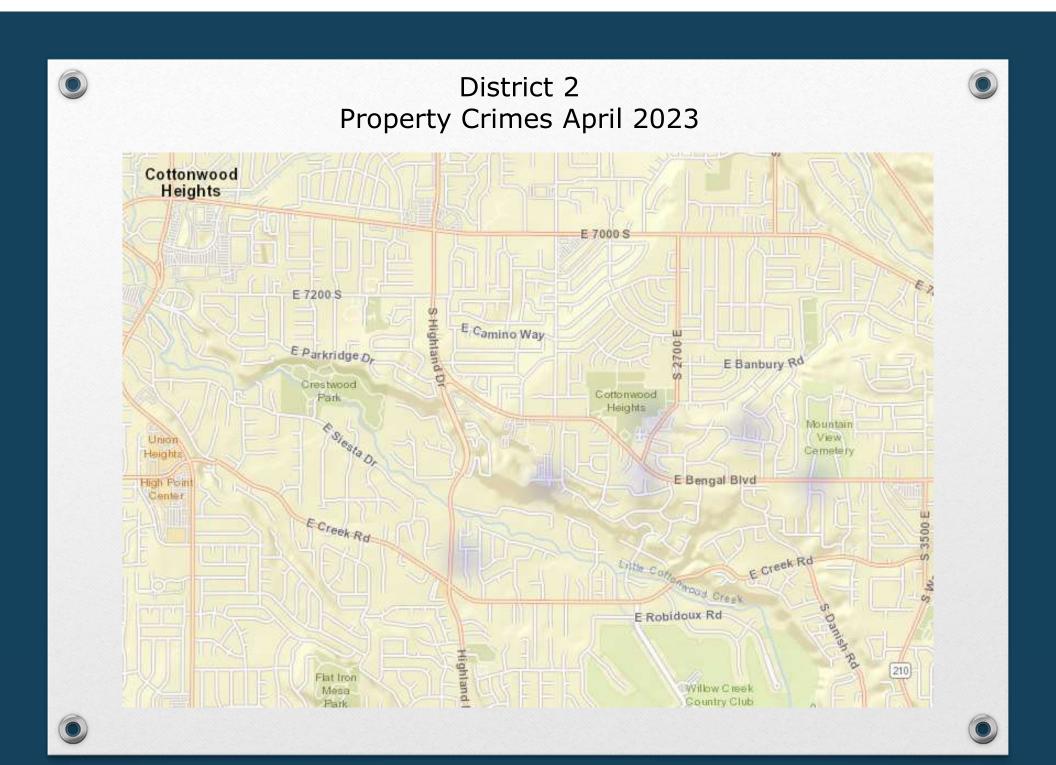

|               |















## Animal Control/ Code Enforcement

| Calls for Service |                  |                     |                         |
|-------------------|------------------|---------------------|-------------------------|
| Animal Control    | Code Enforcement | Traffic Enforcement | Total Calls for Service |
| 52                | 2 8              | 32                  | 92                      |
|                   |                  |                     |                         |
| Citations         |                  |                     |                         |
| Animal Control    | Code Enforcement | Traffic Enforcement | Total Citations         |
| 2                 | 4 0              | 29                  | 33                      |

























### All Citations Issued April 2023







### Shake Out 2023











## 2023 Citizens Academy Graduation





### Sandbag Filling Event St. Thomas Moore & LDS Stake











### ABLE Training Active Bystandership for Law Enforcement

#### The 10 Standards of ABLE

#### ICAUNY ADLE HANNING.

To make ABLE holistic and a catalyst for change, its Board of Advisors developed 10 standards for agency participation:

- Community Support, demonstrated through four letters: two from community organizations, one from the agency leader, and another from the mayor or other government leader
- 2. ABLE Training for all officers, from recruits to command staff, plus annual refresher courses
- 3. Dedicated Coordination by a designated program coordinator who will roll out, promote, and rein