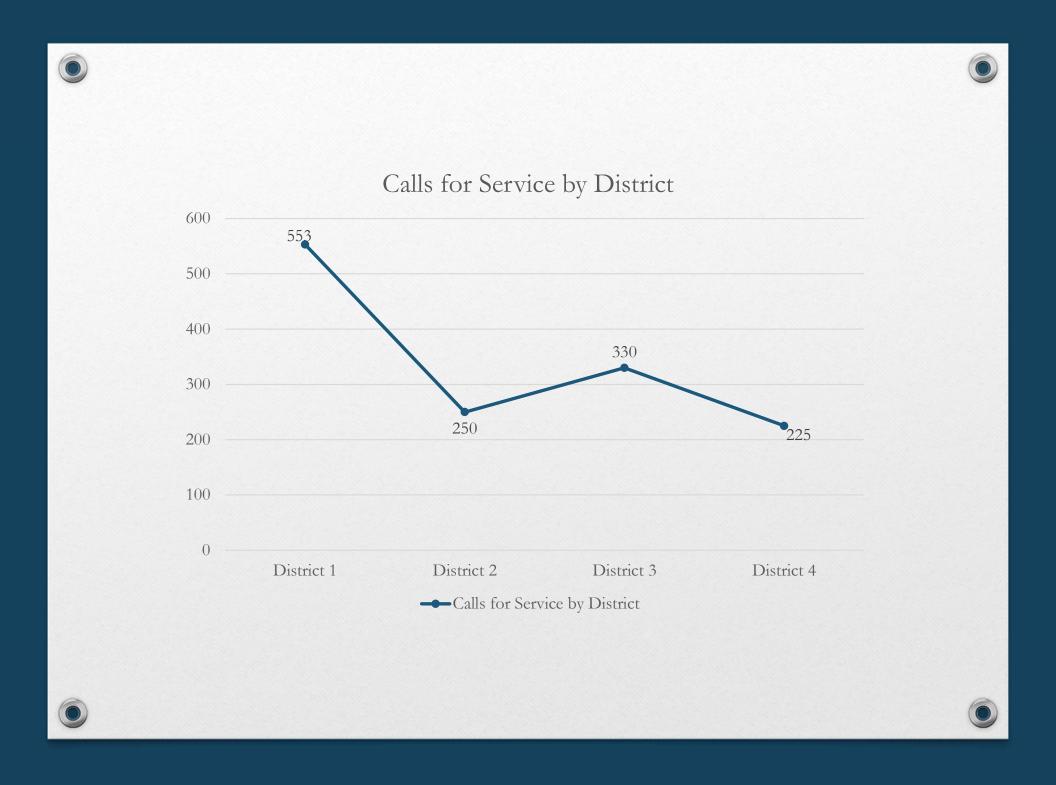

## April 2023 Statistical Report













| Priority | Average of Dispatch Time | Average of Officer Travel Time | Average of Total Response Time |
|----------|--------------------------|--------------------------------|--------------------------------|
|          |                          |                                |                                |
| 1        | 02:47                    | 03:28                          | 06:15                          |
|          |                          |                                |                                |
| 2        | 04:10                    | 04:18                          | 08:28                          |
|          |                          |                                |                                |
| 3        | 04:16                    | 04:42